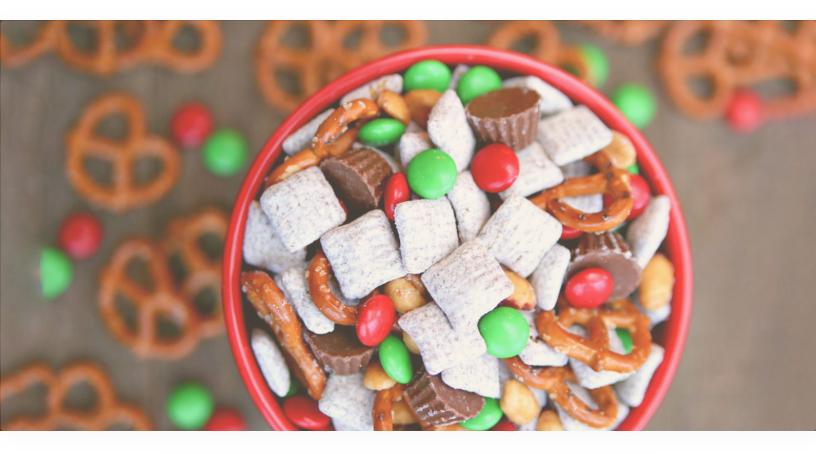

## 3 cups corn chex

- 3 cups cooked Kettle Corn popcorn
- 2 cups mini pretzels
- 1 cup red and green M&M's\*
- 2 cups white chocolate chips
- 1/2 cup peanuts (optional)
- **Christmas sprinkles (optional)**
- 1. Line a sheet pan with parchment paper and set it aside. In a large bowl combine corn Chex, popcorn, pretzels, m&m's, and peanuts.
- 2. In a small microwave-safe bowl, add the white chocolate chips and cook for 30 seconds at a time stirring until smooth.
- 3. Pour the chocolate over the mix and toss until fully coated.
- 4. Spread in an even layer on the baking sheet. Sprinkle with Christmas sprinkles and allow chocolate to set.